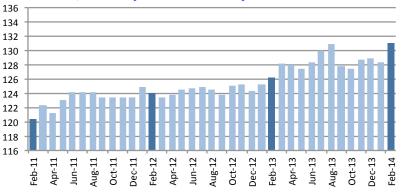

#### **CPI - Food**

#### Yellowknife, February 2011 to February 2014

Compared to February 2013, consumer prices increased for most major components in Yellowknife with the exception of clothing & footwear and health & personal care. The highest price increases over the last 12 months were for food (3.8%) and shelter (3.2%).

After trending upward for most of last year, food prices dropped in September 2013. However, the price increase for food last month has offset that decline.

The annual increase in shelter was mostly a result of higher fuel oil & other fuel prices (heating oil) (14.2%) and electricity prices (4.8%). Fuel prices have increased over the last 4 months, coinciding with the home heating season.