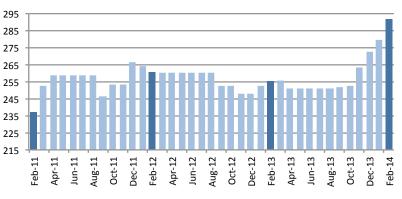

### CPI - Fuel Oil And Other Fuels Yellowknife, February 2011 to February 2014

After trending upward for most of last year, food prices dropped in September 2013. However, the price increase for food last month has offset that decline.

The annual increase in shelter was mostly a result of higher fuel oil & other fuel prices (heating oil) (14.2%) and electricity prices (4.8%). Fuel prices have increased over the last 4 months, coinciding with the home heating season.