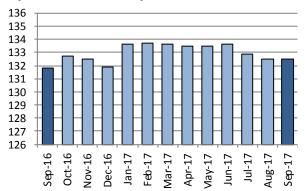

While prices have risen all across Canada between September 2016 and September 2017, the increase has been less pronounced in Yellowknife. Yellowknife had the smallest annual change (0.5%) with the other territorial capitals and provinces increasing by 1.0% or more. Since January 2017, there has been a slight downward trend in Yellowknife prices with four of the last eight months seeing month over month decreases in the CPI.

Percentage Change in Prices - All Items September 2016 to September 2017

CPI - Yellowknife September 2016 to September 2017

Between September 2016 and September 2017, higher prices for food, shelter, clothing & footwear and health & personal care were mostly offset by lower prices for household operations & furnishings.