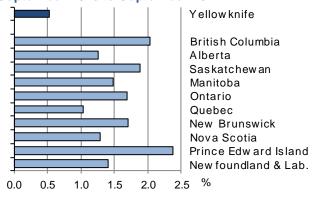

## Consumer Price Index - September 2017 -

Information released today by Statistics Canada indicates that the Yellowknife All-Items Consumer Price Index in September rose 0.5% compared to one year ago. By comparison, the annual price increase was 1.6% for Canada, 1.1% for Edmonton, Whitehorse and Iqaluit.

While prices have risen all across Canada between September 2016 and September 2017, the increase has been less pronounced in Yellowknife. Yellowknife had the smallest annual change (0.5%) with the other territorial capitals and provinces increasing by 1.0% or more. Since January 2017, there has been a slight downward trend in Yellowknife prices with four of the last eight months seeing month over month decreases in the CPI.

Percentage Change in Prices - All Items September 2016 to September 2017

CPI - Yellowknife September 2016 to September 2017

Between September 2016 and September 2017, higher prices for food, shelter, clothing & footwear and health & personal care were mostly offset by lower prices for household operations & furnishings.