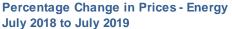

Between July 2018 and July 2019, Yellowknife consumer prices increased for all major components with the exception of recreation, education & reading. Food experienced the largest increase, rising by 3.5%, while energy products declined by 4.0%. The annual decline in energy prices was a result of decreases in fuel oil and other fuels (10.3%) and gasoline (6.8%) while electricity rose by 4.6%.

Both the decline in energy prices and increase in food prices were not unique to Yellowknife. Energy prices declined in all of the provinces over the last year, while food prices increased in all the provinces between July 2018 and July 2019.