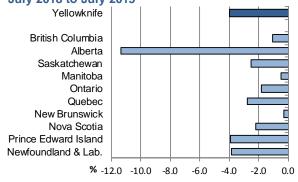

Between July 2018 and July 2019, Yellowknife consumer prices increased for all major components with the exception of recreation, education & reading. Food experienced the largest increase, rising by 3.5%, while energy products declined by 4.0%. The annual decline in energy prices was a result of decreases in fuel oil and other fuels (10.3%) and gasoline (6.8%) while electricity rose by 4.6%.

Both the decline in energy prices and increase in food prices were not unique to Yellowknife. Energy prices declined in all of the provinces over the last year, while food prices increased in all the provinces between July 2018 and July 2019.