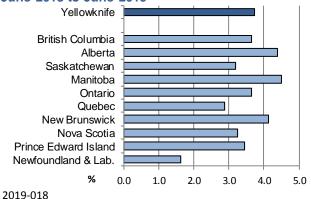

Between June 2018 and June 2019, Yellowknife consumer prices increased for all major components with food experiencing the largest increase, rising by 3.7%. While this is the largest year-over-year food price increase in Yellowknife since 2016, other jurisdictions experienced similar annual increases in June 2019.

Percentage Change in Prices - Food June 2018 to June 2019

Yellowknife CPI - Food June 2018 to June 2019

ISSN-0827-3545