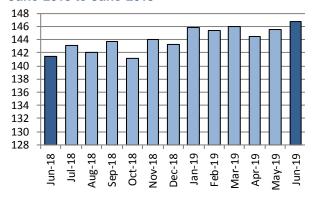

Despite monthly fluctuation over the last 12 months, Yellowknife food prices have trended upward over this period, most recently increasing by 0.8% between May and June 2019. This is the second consecutive monthly increase in Yellowknife food prices.

Percentage Change in Prices - Food June 2018 to June 2019

Yellowknife CPI - Food June 2018 to June 2019

ISSN-0827-3545