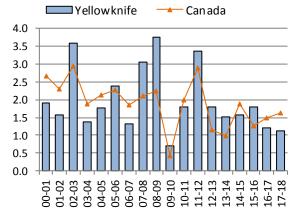

Figure 1 shows how prices change from one fiscal year to the next based on a 12-month average index (ending March 31). Governments tend to use this annual inflation rate to evaluate the prices of their goods and services.

The fiscal year inflation rate for Yellowknife decreased from the previous year to 1.1% in 2017/2018. This is in contrast with the Canadian rate which increased to 1.6%. This is the second year in a row where the Yellowknife rate was less than the Canadian rate.

Figure 1
Annual Inflation Rate (Year Ending March 31)
Canada & Yellowknife, 2000/01 to 2017/18

2018-010 ISSN-0827-3545