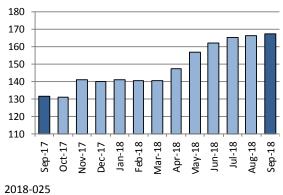

Gasoline prices rose by 27.2% between September 2017 and September 2018, with the majority of the increase occurring since April. The 26.0% increase in fuel oil and other fuels began earlier over the 12 month period. In contrast to these increases, the price of electricity decreased by 2.1% from September 2017.

Yellowknife CPI - Gasoline September 2017 to September 2018

Yellowknife CPI - Fuel Oil And Other Fuels September 2017 to September 2018

ISSN-0827-3545