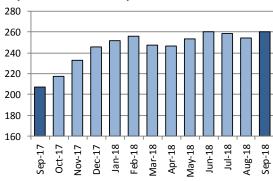

Gasoline prices rose by 27.2% between September 2017 and September 2018, with the majority of the increase occurring since April. The 26.0% increase in fuel oil and other fuels began earlier over the 12 month period. In contrast to these increases, the price of electricity decreased by 2.1% from September 2017.

Yellowknife CPI - Gasoline September 2017 to September 2018

Yellowknife CPI - Fuel Oil And Other Fuels September 2017 to September 2018

ISSN-0827-3545