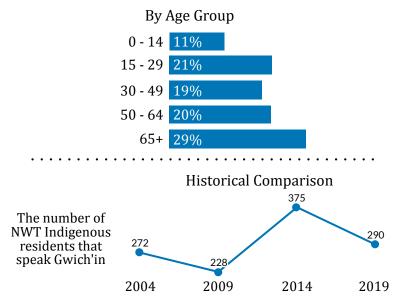

## Speaking

**290**Indigenous NWT residents speak

Gwich'in

Most predominantly spoken in:

Indigenous residents speak Gwich'in