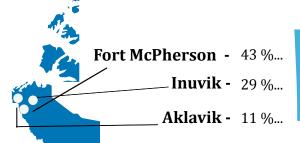

## Speaking

**290**Indigenous NWT residents speak

Gwich'in

Most predominantly spoken in:

Indigenous residents speak Gwich'in