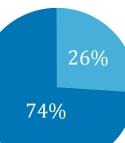

## Understanding

1,576

Indigenous residents of the Northwest

**Gwich'in** 

74%

Can understand some words and phrases

**26%** Can understand all conversations